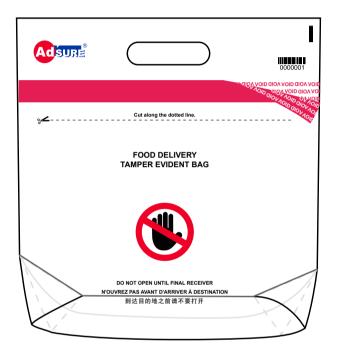

## FOOD DELIVERY TAMPER EVIDENT BAG

Each online ordering customer worry about the food security & health. They unwanted tampering with the food, drivers eating portions of customer's food, and unwanted driver bodily fluids being introduced into the food during the transportation. Adsure food delivery tamper evident bag could end customer's nightmare.

The bag has individual & unique Serial No. & Barcode for track and trace. And special security closure prevent somebody to open the bag without any evidence.

## Feature :

- Easily carry die cut handle
- Level 2 Tamper Evident Tape Closure
- Dotted line for Opening: Cut along it when you want to take the food out.
- Clear Pouch for Receipt
- Expandable bottom gusset to fix the box in the right position